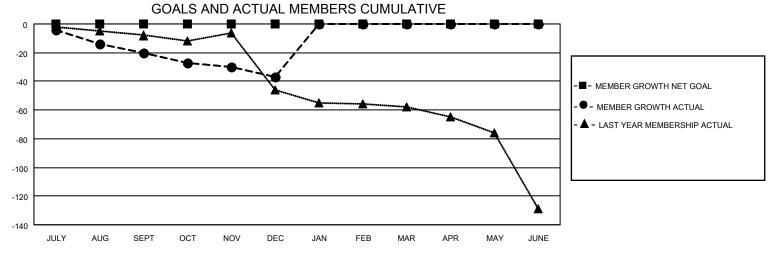

## District 110CO

| Clubs RESULTS FOR 2021-2022 |   |   |   | Members RESULTS FOR 2021-2022 |   |    |    |
|-----------------------------|---|---|---|-------------------------------|---|----|----|
|                             |   |   |   |                               |   |    |    |
| JULY/AUG/SEPT               | 0 | 0 | 0 | JULY/AUG/SEPT                 | 0 | 5  | 24 |
| OCT/NOV/DEC                 | 0 | 0 | 0 | OCT/NOV/DEC                   | 0 | 22 | 35 |
| JAN/FEB/MAR                 | 0 | 0 | 0 | JAN/FEB/MAR                   | 0 | 0  | 0  |
| APR/MAY/JUNE                | 0 | 0 | 0 | APR/MAY/JUNE                  | 0 | 0  | 0  |

## GOALS AND ACTUAL NEW CLUBS CUMULATIVE

| DROPPED CLUBS: 0 |    | 13 CLUBS OF 81 ADDED 1 OR<br>MORE NEW MEMBERS | GENDER DISTRIBUTION               |                |  |
|------------------|----|-----------------------------------------------|-----------------------------------|----------------|--|
|                  |    |                                               | MALE                              | 1,581 (85.55%) |  |
|                  |    |                                               | FEMALE                            | 267 (14.45%)   |  |
| DROPPED MEMBERS  |    |                                               | NON BINARY                        | 0 (0.00%)      |  |
|                  |    |                                               | PREFER NOT TO ANSWER              | 0 (0.00%)      |  |
| DECEASED         | 12 |                                               |                                   |                |  |
| CLUB CANCELLED   | 0  | CLICK HERE FOR CUMULATIVE                     | TOTAL FAMILY UNIT MEMBERS         | 10             |  |
| OTHER            | 47 | MEMBERSHIP DATA                               |                                   |                |  |
| TOTAL 59         |    |                                               | FAMILY MEMBERS PAYING HALF DUES 5 |                |  |
|                  |    |                                               |                                   |                |  |